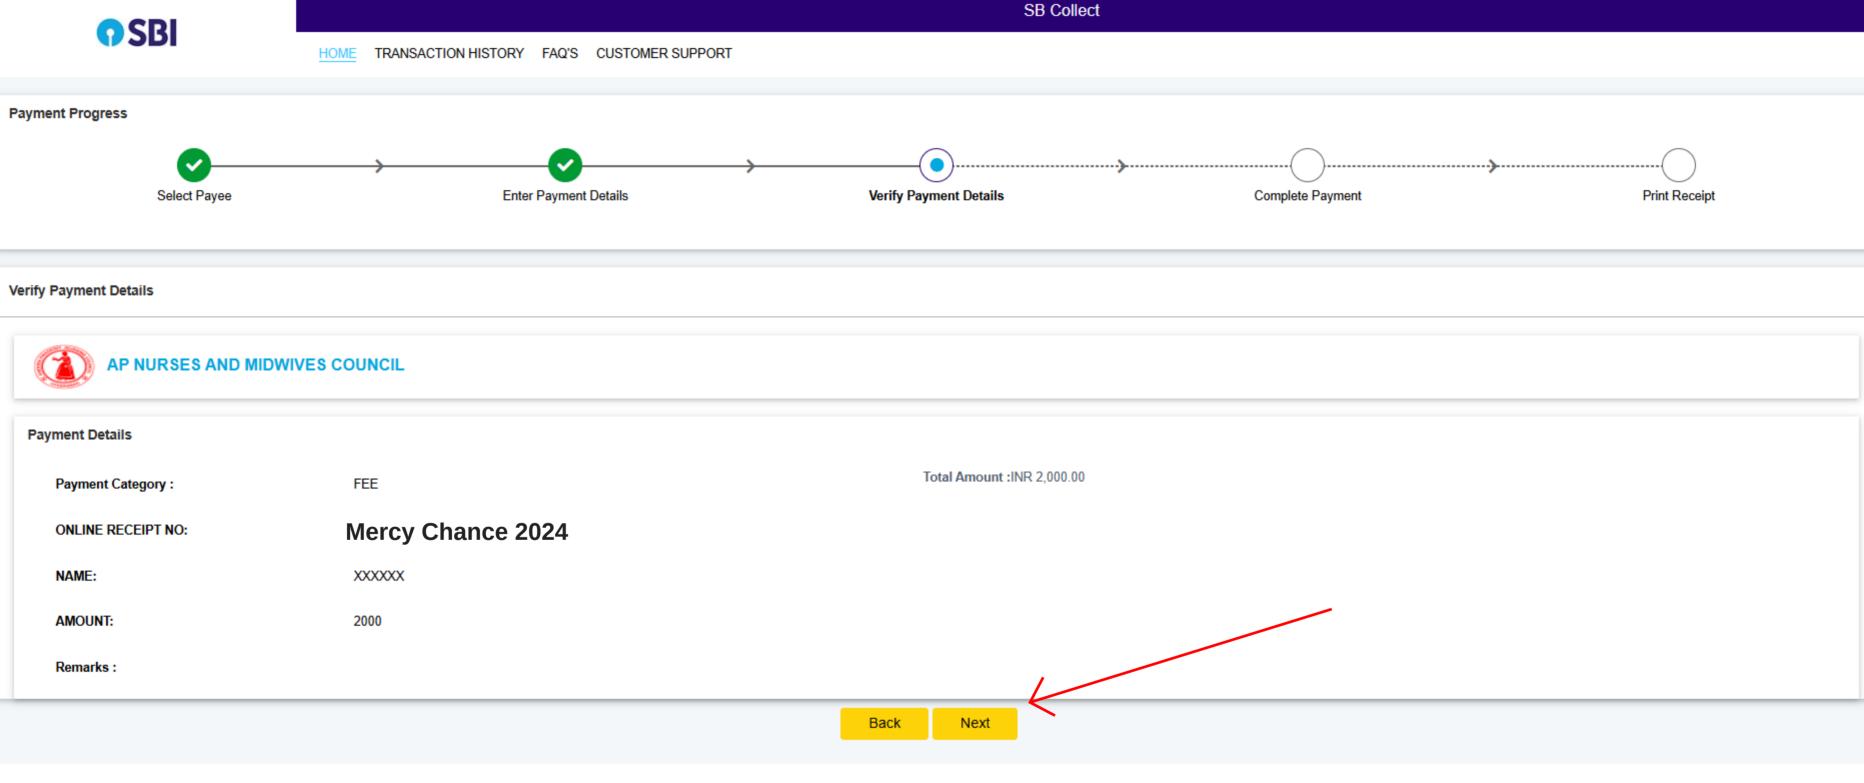

| Fee for GNM student         | : | Rs. 1500/-                                       |
|-----------------------------|---|--------------------------------------------------|
| Fee for B.Sc. Student       | : | Rs. 2000/-                                       |
| Examination Date & Time     | : | <u>15.12.2024</u><br><u>11.00 am to 01.00 pm</u> |
| Venue of the Examination    | : | Government College of Nursing, Guntur            |
| Duration of the Examination | : | Two (02) Hours                                   |
| Total Marks                 | : | 100 Marks                                        |